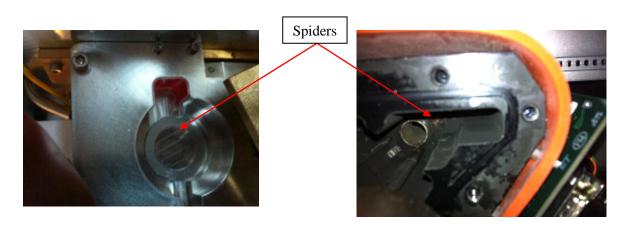

## Description of Action Taken:

M4 Thermo Unit alarm was caused by spiders inside of the naphelometer and paper filter. The spiders were vacuumed out of the inlet tube and naphelometer. Unit was recalibrated at 7:00 AM 11/18/12 and inspected at 11:00 AM 11/18/12 to confirm proper function.