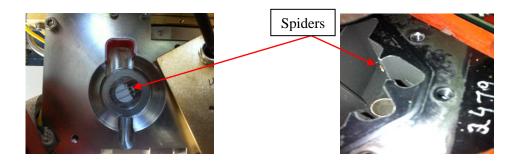

## Description of Action Taken:

M1 Thermo Unit alarm was caused by spiders inside of the naphelometer and paper filter. The spiders were vacuumed out of the inlet tube and naphelometer. Unit was recalibrated at 7:30 AM 11/16/12 and inspected at 9:00 AM 11/16/12 to confirm proper function.