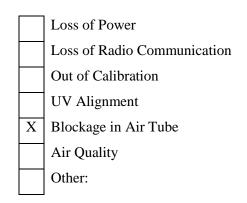

| IHC CDF Dredge Project : Air Monitoring Alarm Reponse Log      |         |            |                    |               |
|----------------------------------------------------------------|---------|------------|--------------------|---------------|
| Air Monitoring Station: 🖾 M1                                   | □ M2    | □ м3       | □ M4               |               |
| Cerex Unit (Naphthalene) Thermo Unit (Particles) D PID Monitor |         |            |                    |               |
| Date & Time of alarm: <u>11/15/2012_9</u>                      | 9:30 PM | Email sent | to site Technician | (Yes) or No). |
| 1. Alarm cause by:                                             |         |            |                    |               |

- 2. Corrective Actions taken (Yes) or No).
- 3. Dredging suspended (Yes or No)).
- 4. Alarm logged in air monitoring action spreadsheet. (Yes) or No).