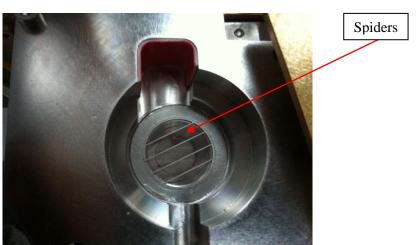

## Description of Action Taken:

M4 Thermo Unit alarm was caused by spiders inside of the naphelometer and paper filter. The spiders were vacuumed out of the inlet tube and naphelometer. Unit was recalibrated at 9:15 AM 11/19/12 and inspected at 3:30 PM 11/1/12 to confirm proper function.