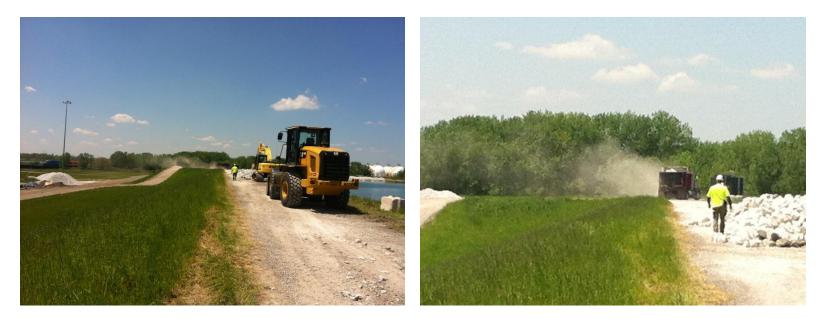

## Description of Action Taken:

A) USACE maintenace installation of stone rip-rap on the south end of west cell is causing dust from the machinary and stone truck delivery's.