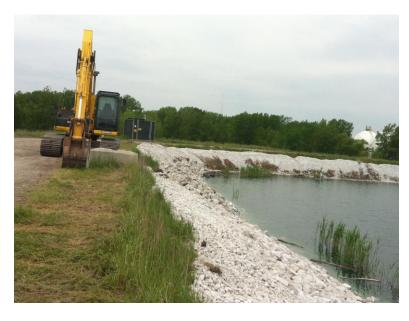

## Description of Action Taken:

5. Alarm logged in air monitoring action spreadsheet?

A) USACE maintenace installation of stone rip-rap on the south end of west cell is causing dust from the machinary.

(Yes) or No)