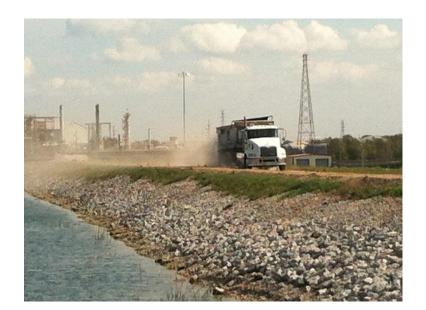

## Description of Action Taken:

USACE maintenance personnel are preforming repairs to the roadway on the east cell. Trucks carrying stone and dirt are kicking up dust from the gravel roads. Lead operator notified the truck drivers to slow down while driving on the site.