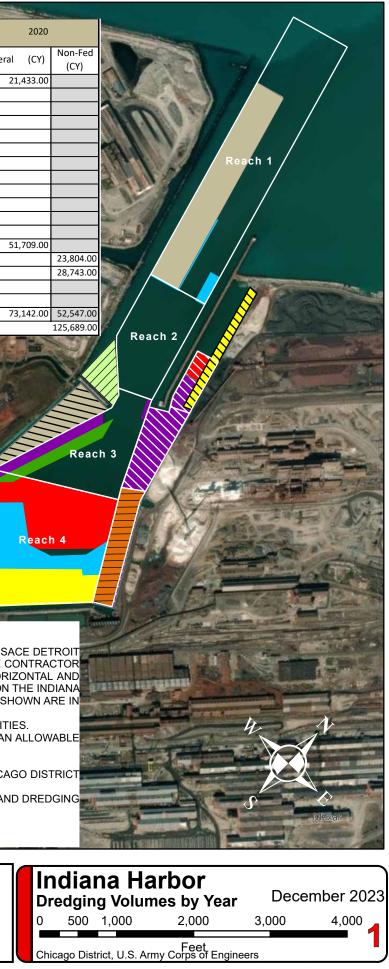

|          | the states              | WP196-12                                                                                 | 1-R-0008                                                                                                                                               | WP196-1                                                                                                                                             | 6-R-0002                                                                                                                                    | WP196-1                                                                                                      | 6-R-0002                                                                                                            | WP196-10                                                                                                              | 5-R-0002                                                                                                          | WP196-1                                                                                                    | 6-D-0004                                                                                                            | TTO THE SOUTH                                                                              | 047                                                                                                      |                                                                                             | 10                                                                                           |                                                                                          |                                                                              |                                                                        |
|----------|-------------------------|------------------------------------------------------------------------------------------|--------------------------------------------------------------------------------------------------------------------------------------------------------|-----------------------------------------------------------------------------------------------------------------------------------------------------|---------------------------------------------------------------------------------------------------------------------------------------------|--------------------------------------------------------------------------------------------------------------|---------------------------------------------------------------------------------------------------------------------|-----------------------------------------------------------------------------------------------------------------------|-------------------------------------------------------------------------------------------------------------------|------------------------------------------------------------------------------------------------------------|---------------------------------------------------------------------------------------------------------------------|--------------------------------------------------------------------------------------------|----------------------------------------------------------------------------------------------------------|---------------------------------------------------------------------------------------------|----------------------------------------------------------------------------------------------|------------------------------------------------------------------------------------------|------------------------------------------------------------------------------|------------------------------------------------------------------------|
|          |                         | 201                                                                                      | 12                                                                                                                                                     | 20:                                                                                                                                                 | 13                                                                                                                                          | 20                                                                                                           | 14                                                                                                                  | 201                                                                                                                   | 15                                                                                                                | 20                                                                                                         | 16                                                                                                                  | 2                                                                                          | 017                                                                                                      | 20                                                                                          | )18                                                                                          | 20                                                                                       | 19                                                                           |                                                                        |
| A ANA    | Reach                   | Federal<br>(CY)                                                                          | Non-Fed<br>(CY)                                                                                                                                        | Federal                                                                                                                                             | Non-Fed                                                                                                                                     | Federal<br>(CY)                                                                                              | Non-Fed                                                                                                             | Federal<br>(CY)                                                                                                       | Non-Fed                                                                                                           | Federal<br>(CY)                                                                                            | Non-Fed                                                                                                             | Federal<br>(CY)                                                                            | Non-Fed                                                                                                  | Federal                                                                                     | Non-Fed                                                                                      | Federal<br>(CY)                                                                          | Non-Fed                                                                      | Federal                                                                |
|          | 1                       | (CY)                                                                                     | (CY)                                                                                                                                                   | (CY)                                                                                                                                                | (CY)                                                                                                                                        | 32,406.00                                                                                                    | (CY)                                                                                                                | (CY)                                                                                                                  | (CY)                                                                                                              | (CY)                                                                                                       | (CY)<br>5,235.00                                                                                                    |                                                                                            | (CY)<br>-                                                                                                | (CY)                                                                                        | (CY)                                                                                         | (CY)<br>8,651.70                                                                         | (CY)<br>-                                                                    | 21,                                                                    |
|          | 2                       |                                                                                          |                                                                                                                                                        | 146,570                                                                                                                                             | 90,809                                                                                                                                      | 52,100.00                                                                                                    |                                                                                                                     |                                                                                                                       |                                                                                                                   |                                                                                                            | 4,437.00                                                                                                            |                                                                                            |                                                                                                          |                                                                                             |                                                                                              | 0,001.70                                                                                 |                                                                              | ,                                                                      |
| 16341    | 3                       | 70,131                                                                                   |                                                                                                                                                        | 8,000                                                                                                                                               |                                                                                                                                             |                                                                                                              |                                                                                                                     |                                                                                                                       |                                                                                                                   |                                                                                                            |                                                                                                                     | -                                                                                          | -                                                                                                        | -                                                                                           | 16,177.90                                                                                    |                                                                                          |                                                                              |                                                                        |
| 3////    | 4                       |                                                                                          |                                                                                                                                                        | 8,419                                                                                                                                               |                                                                                                                                             | 165,760.00                                                                                                   |                                                                                                                     | 254,192.00                                                                                                            | 43,854.00                                                                                                         | 86,708.00                                                                                                  |                                                                                                                     |                                                                                            | -                                                                                                        |                                                                                             | 18,603.90                                                                                    |                                                                                          |                                                                              |                                                                        |
|          | 5                       |                                                                                          |                                                                                                                                                        | 51,125                                                                                                                                              | 1,024                                                                                                                                       | 10,624.00                                                                                                    |                                                                                                                     |                                                                                                                       |                                                                                                                   |                                                                                                            |                                                                                                                     |                                                                                            | -                                                                                                        | 23,904.00                                                                                   | -                                                                                            |                                                                                          | -                                                                            |                                                                        |
| 11 .     | 6                       |                                                                                          |                                                                                                                                                        |                                                                                                                                                     |                                                                                                                                             | 304.00                                                                                                       |                                                                                                                     |                                                                                                                       |                                                                                                                   |                                                                                                            |                                                                                                                     |                                                                                            | -                                                                                                        |                                                                                             | -                                                                                            |                                                                                          | -                                                                            | -                                                                      |
| 1        | 8                       |                                                                                          |                                                                                                                                                        |                                                                                                                                                     |                                                                                                                                             | 304.00                                                                                                       |                                                                                                                     |                                                                                                                       |                                                                                                                   | 42,453.00                                                                                                  |                                                                                                                     | 41.467.40                                                                                  | -                                                                                                        | 9,121.00                                                                                    |                                                                                              |                                                                                          |                                                                              |                                                                        |
| 2        | 9                       |                                                                                          |                                                                                                                                                        |                                                                                                                                                     |                                                                                                                                             |                                                                                                              |                                                                                                                     |                                                                                                                       |                                                                                                                   | 87,988.00                                                                                                  |                                                                                                                     | 10,520.30                                                                                  | -                                                                                                        | 9,678.00                                                                                    |                                                                                              |                                                                                          | -                                                                            |                                                                        |
| - 201    | 10                      |                                                                                          |                                                                                                                                                        |                                                                                                                                                     |                                                                                                                                             |                                                                                                              |                                                                                                                     |                                                                                                                       |                                                                                                                   |                                                                                                            |                                                                                                                     | -                                                                                          | -                                                                                                        | -                                                                                           | -                                                                                            |                                                                                          | -                                                                            |                                                                        |
| ° 7      | 11                      |                                                                                          |                                                                                                                                                        |                                                                                                                                                     |                                                                                                                                             |                                                                                                              |                                                                                                                     |                                                                                                                       |                                                                                                                   |                                                                                                            |                                                                                                                     | 39,387.00                                                                                  | -                                                                                                        | 5,434.00                                                                                    | -                                                                                            |                                                                                          | -                                                                            |                                                                        |
|          | 12                      | 23,806                                                                                   |                                                                                                                                                        |                                                                                                                                                     |                                                                                                                                             |                                                                                                              |                                                                                                                     |                                                                                                                       |                                                                                                                   |                                                                                                            |                                                                                                                     |                                                                                            | -                                                                                                        |                                                                                             | -                                                                                            |                                                                                          | -                                                                            |                                                                        |
| 1        | 13                      |                                                                                          |                                                                                                                                                        |                                                                                                                                                     |                                                                                                                                             | 1,005.00                                                                                                     |                                                                                                                     | 20,156.00                                                                                                             |                                                                                                                   |                                                                                                            |                                                                                                                     | 2,679.70                                                                                   |                                                                                                          | 79,673.30                                                                                   | -                                                                                            | 30,812.50                                                                                | -                                                                            | 51,                                                                    |
| 10       | Lake George<br>LTV Area |                                                                                          |                                                                                                                                                        |                                                                                                                                                     |                                                                                                                                             |                                                                                                              |                                                                                                                     |                                                                                                                       |                                                                                                                   |                                                                                                            |                                                                                                                     |                                                                                            |                                                                                                          |                                                                                             |                                                                                              |                                                                                          | 108,788.00                                                                   |                                                                        |
|          | Arcelor                 |                                                                                          |                                                                                                                                                        |                                                                                                                                                     |                                                                                                                                             |                                                                                                              |                                                                                                                     |                                                                                                                       |                                                                                                                   |                                                                                                            |                                                                                                                     |                                                                                            |                                                                                                          |                                                                                             |                                                                                              |                                                                                          | 100,700.00                                                                   |                                                                        |
| E.       | TSCA Areas              |                                                                                          |                                                                                                                                                        |                                                                                                                                                     |                                                                                                                                             |                                                                                                              |                                                                                                                     |                                                                                                                       |                                                                                                                   |                                                                                                            |                                                                                                                     |                                                                                            |                                                                                                          |                                                                                             |                                                                                              | 19,593                                                                                   |                                                                              |                                                                        |
| C/3      | Annual Totals           | 93,937                                                                                   |                                                                                                                                                        | 214,114                                                                                                                                             | -                                                                                                                                           | 210,099.00                                                                                                   | -                                                                                                                   | 274,348.00                                                                                                            |                                                                                                                   | 217,149.00                                                                                                 | 9,672.00                                                                                                            | 94,054.00                                                                                  |                                                                                                          | 127,810.30                                                                                  | ,                                                                                            | 59,057.20                                                                                | 108,788.00                                                                   | ,                                                                      |
|          | Annual lotais           |                                                                                          | 93,937                                                                                                                                                 |                                                                                                                                                     | 305,947                                                                                                                                     |                                                                                                              | 210,099                                                                                                             |                                                                                                                       | 318,202                                                                                                           |                                                                                                            | 226,821                                                                                                             |                                                                                            | 94,054                                                                                                   |                                                                                             | 162,592                                                                                      |                                                                                          | 167,845                                                                      |                                                                        |
| A Decore | Reaction                |                                                                                          |                                                                                                                                                        |                                                                                                                                                     | Reach 9                                                                                                                                     |                                                                                                              |                                                                                                                     |                                                                                                                       | Real                                                                                                              |                                                                                                            | Reach                                                                                                               |                                                                                            |                                                                                                          |                                                                                             | Reach                                                                                        |                                                                                          |                                                                              |                                                                        |
|          |                         | SHA<br>VER<br>STA<br>U.S.<br>2. A3<br>3. F<br>OVE<br>4. F<br>5. N<br>IS U<br>6. F<br>QUA | ALL TAKE A<br>RTICAL DAT<br>TE PLANE<br>SSURVEY F<br>SSUMING<br>OR NON-T<br>ERDREDGE<br>OR TSCA A<br>JON-FEDER<br>JSING THIS<br>UTURE NA<br>ANTITIES A | ALL NECES<br>UMNS: ELE<br>COORDINA<br>EET.<br>THAT SHOA<br>SCA AREAS<br>DEPTH OF<br>REAS, IT IS<br>CAL REACHI<br>SCHEDULE<br>VIGATIONA<br>ND THE OR | SARY ACTI<br>VATIONS A<br>TE SYSTEI<br>CLING WILL<br>C, CONTRA<br>2.0 FEET.<br>ASSUMED<br>ES ARE FO<br>E TO SET T<br>L MAINTEN<br>DER OF DI | IONS TO A<br>AND SOUNE<br>M, TRANSV<br>OCCUR IN<br>CTOR MUS<br>THAT THE<br>R REACHE<br>HE PRIORI<br>ANCE DRE | SSESS TH<br>DING DEPT<br>ERSE MER<br>REACHES<br>T DREDGE<br>CONTRAC<br>S ARE FOR<br>TIES.<br>DGING WA<br>MAY VARY F | E EXISTING<br>HS ARE RE<br>CATOR PRO<br>2 AND 13. 1<br>TO -29 FEI<br>TOR WILL N<br>R ARCELOR<br>S BASED O<br>ROM WHAT | CONDITION<br>FERRED TO<br>DJECTION<br>THERE MAY<br>ET LWD FC<br>IOT DREDO<br>MITTAL. A<br>N AN ASSL<br>T IS SHOWI | ONS AT TH<br>O INTERNA<br>, INDIANA V<br>Y BE ADDIT<br>DR REACH<br>GE BELOW<br>RCELOR M<br>JMED FUNE<br>N. | E TIME OF<br>TIONAL GF<br>VEST ZONE<br>IONAL SHO<br>1, -28 FEE <sup>-</sup><br>-14 FEET V<br>ITTAL PRO<br>DING LEVE | = BIDDING<br>Reat Lake<br>= (1302), N<br>Daling Th<br>T For Rea<br>VITH AN AI<br>WIDED A D | UCTION MA<br>, AND INCL<br>S DATUM 1<br>ORTH AMEI<br>AT OCCURS<br>ACH 2-4, -27<br>LOW OVEF<br>DESIRED DF | UDE COST<br>985 (IGLD85<br>RICAN DATU<br>5 THAT WOU<br>7 FOR REAC<br>RDREDGE D<br>REDGE SCH | ACCORDII<br>5). GRID CC<br>JM 1983 (N<br>ULD IMPAC<br>CH 5 AND -2<br>DEPTH OF 2<br>IEDULE ON | NGLY IN TH<br>ORDINATE<br>AD83). ALL<br>T THE PRO<br>22 FOR REA<br>.0 FEET.<br>20 OCT 20 | IE BID. THI<br>S ARE BAS<br>COORDINA<br>JECTED QL<br>ACH 6-13 W<br>14. USACE | E HORIZO<br>SED ON TH<br>ATES SHO<br>JANTITIES<br>VITH AN A<br>CHICAGO |

| HTH.                               | Legend                         |                                    |                                       |  |  |  |  |  |  |
|------------------------------------|--------------------------------|------------------------------------|---------------------------------------|--|--|--|--|--|--|
|                                    | 2012, Federal 2014, Federa     | al 2016, Non-Federal 2018, Federal | 2019, Non-Federal 💋 2020, Non-Federal |  |  |  |  |  |  |
| U.S. Army Corps                    | 2013, Non-Federal 2015, Federa | al 2016, Federal 2018, Non-Federa  | al 2019 - TSCA                        |  |  |  |  |  |  |
| Of Engineers ®<br>Chicago District | 2013, Federal 2015, Non-F      | ederal 2017, Federal 2019, Federal | 2020, Federal                         |  |  |  |  |  |  |